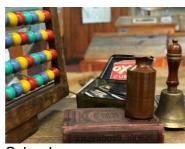

## Image bank: Victorian Schools

Ink well

Slate and board rubber

Slate pencils

**Abacus** 

School bell

School room

School room

School room

Board rubber

School objects

Copy books

Cane