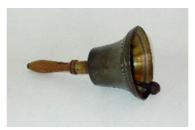

## Image bank: Victorian Schools

Ink well

Slate and board rubber

Slate pencils

**Abacus** 

School bell

School room

School room