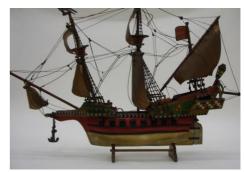

## **Victorians**

Image bank: Victorian Home



Stone foot warmer



Carpet beater



Bed warmer



**Bellows** 



Sunlight soap



Washboard



Pegs



Foot warmer



Carbolic soap



**Butter pats** 



Chamber pot/bed pan



Flat iron



Wash tub



Crumb brush and tray



Candle and candlestick



Scrubbing brush



## **Victorians**

## Image bank: Victorian Schools



Ink well



Slate and board rubber



Slate pencils



**Abacus** 



School bell



School room



School room



School room



Board rubber



School objects



Copy books



Cane



## **Victorians**

**Image bank: Victorian Toys** 



Cup and ball



Marbles



Princess Quest game



sweeper toy



Doll



Rocking horse



Diablo



Whip and top



Blacksmith automaton



Spinning top



Model gun ship